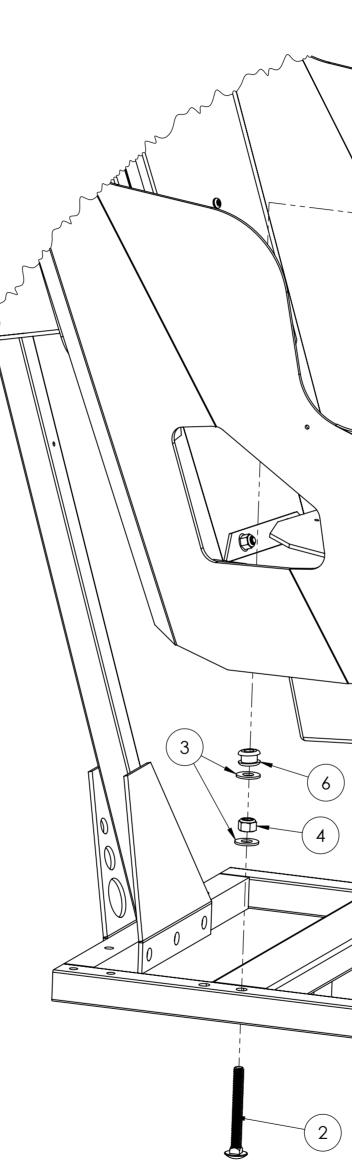

| QTY.                   |
|------------------------|
| leck<br>gth, 2<br>Long |
| leck<br>gth, 2<br>Long |
| Steel<br>ize, 14       |
| nsert<br>6"-18 8       |
| ded<br>g, for 2        |
| et for<br>al 8         |
| /4''-20 1              |
| Steel<br>ze, 2         |
| nsert<br>"-20 2        |
|                        |