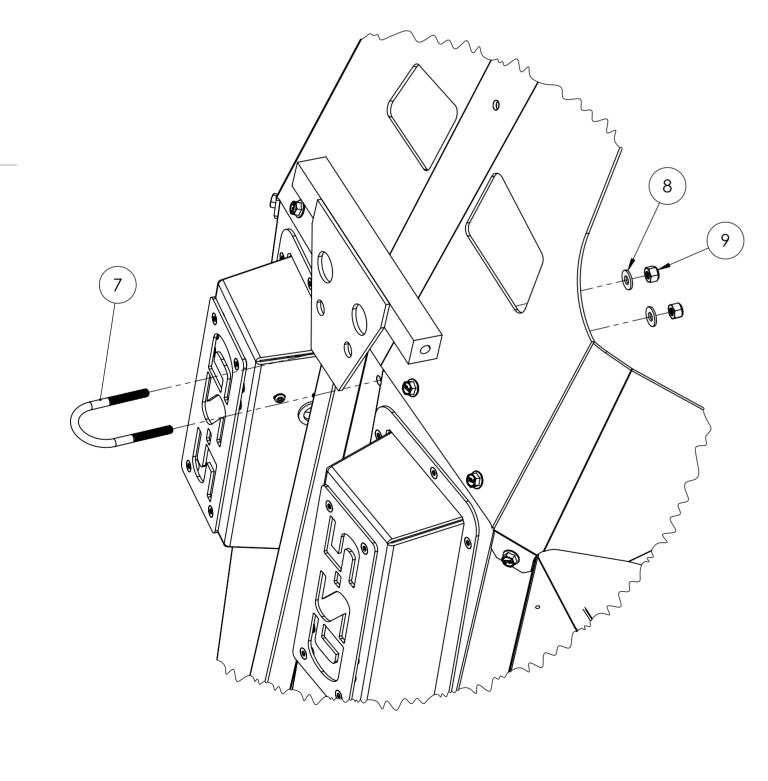

| QTY.                   |
|------------------------|
| leck<br>gth, 2<br>Long |
| leck<br>gth, 2<br>Long |
| Steel<br>ize, 14       |
| nsert<br>6"-18 8       |
| ded<br>g, for 2        |
| et for<br>al 8         |
| /4''-20 1              |
| Steel<br>ze, 2         |
| nsert<br>"-20 2        |
|                        |